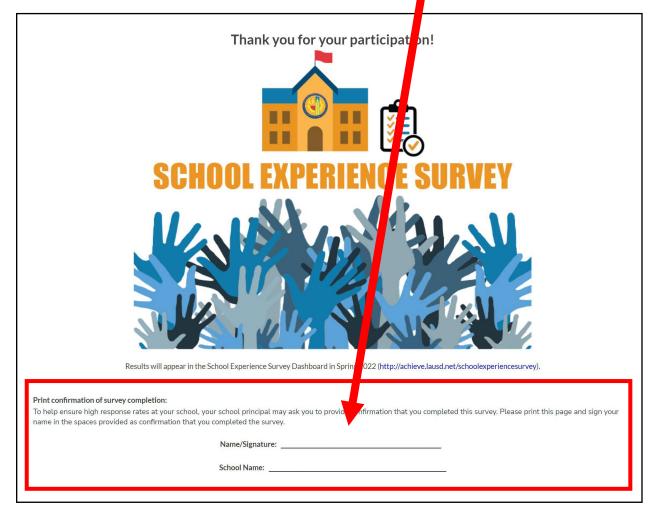

You can also print out the "Thank You" page and add your signature and school name as proof that you have completed the survey.